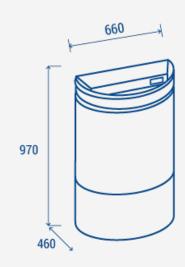

## **TECHNICAL SPECIFICATIONS**

| Capacity                         | 110 L           |
|----------------------------------|-----------------|
| Temperature                      | H1 (+1°C~+10°C) |
| Consumption                      | 2.6 kWh/24h     |
| Rated Power                      | 160 W           |
| Noise level                      | 42 dB(A)        |
| Net Weight                       | 30.5 Kg         |
| Gross Weight                     | 40.5 Kg         |
| External Dimensions (WxDxH mm)   | 660x460x970     |
| Internal Dimensions (WxDxH mm)   | 520x320x570     |
| Packaging dimensions (WxDxH mm)  | 700x500x1125    |
| Loading quantities 20'/40'/40'HQ | 64/128/128      |

# **PRODUCT DIMENSIONS**