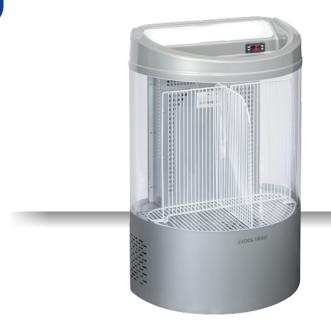

# **DRINKS | Chestcooler**

COOLER ► CAN COOLER ► OPEN TOP

### **GENERAL FEATURES**

| 110 Lt. Open Top can cooler                                  | • |
|--------------------------------------------------------------|---|
| External in grey coated plate, grey painted steel internally | • |
| Ventilated Cooling                                           | • |
| Automatic compressor cycle defrost                           | • |
| Defrost water drain                                          | • |
| Digital Thermostat                                           | • |
| Interior LED light                                           | • |
| Inner divider included                                       | • |
| N.6 Gliding feet                                             | • |
| Energy efficiency class: D                                   | • |

## **TECHNICAL SPECIFICATIONS**

| Capacity                         | 110 L           |
|----------------------------------|-----------------|
| Temperature                      | H1 (+1°C~+10°C) |
| Consumption                      | 2.6 kWh/24h     |
| Rated Power                      | 160 W           |
| Noise level                      | 42 dB(A)        |
| Net Weight                       | 30.5 Kg         |
| Gross Weight                     | 40.5 Kg         |
| External Dimensions (WxDxH mm)   | 660x460x970     |
| Internal Dimensions (WxDxH mm)   | 520x320x570     |
| Packaging dimensions (WxDxH mm)  | 700x500x1125    |
| Loading quantities 20'/40'/40'HQ | 64/128/128      |